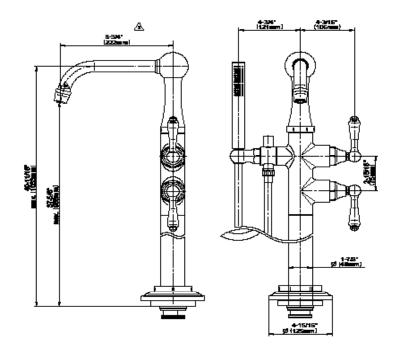

## Product Features

- Floor-mount installation
- Aerated spout flow rate ~8 gpm @ 45 psi
- Handshower flow rate ≤ 1.5 max gpm
- 8-13/16" spout reach
- 40-11/16" approximate height
- Includes handshower with 59" spiral flexible hose