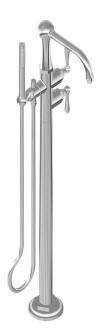

## Product Features

- Floor-mount installation
- Aerated spout flow rate ~8 gpm @ 45 psi
- Handshower flow rate ≤ 1.5 max gpm
- 8-13/16" spout reach
- 40-11/16" approximate height
- Includes handshower with 59" spiral flexible hose

## Available Finishes

GRAFF

- Polished Chrome
  G-6954-LM48N-PC
- Brushed Nickel
  G-6954-LM48N-BNi
- Polished Nickel
  G-6954-LM48N-PN
- Olive Bronze
  G-6954-LM48N-OB
- Unfinished Brass\*
  G-6954-LM48N-UB\*
- Gold\* G-6954-LM48N-AU\*
- Brushed Gold\*
  G-6954-LM48N-BAU\*
- \* Special order finish call for availability